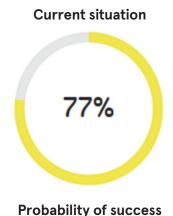

### Goal planner-Monte Carlo probability of success

Investors often want to know, "How am I doing?" As a barometer to gauge confidence in a plan and answer this question, the most widely used metric in financial-planning software is the probability of success. Repositioning assets into a variable annuity with guaranteed income features can have a positive impact on a plan's success.

**Probability of success** 

This Monte Carlo analysis illustrates the potential results of your financial plan using up to 1,000 randomly generated market returns and volatility, called trial runs. The trial runs produce a range of potential results and are one way of illustrating and evaluating the statistical probability of your planning strategies. See page 3 for important Monte Carlo disclosures.