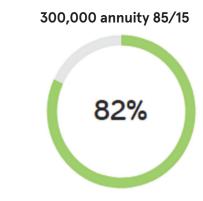

### Goal planner-Monte Carlo probability of success

Investors often want to know, "How am I doing?" As a barometer to gauge confidence in a plan and answer this question, the most widely used metric in financial-planning software is the probability of success. Repositioning assets into a variable annuity with guaranteed income features can have a positive impact on a plan's success.

**Probability of success** 

This Monte Carlo analysis illustrates the potential results of your financial plan using up to 1,000 randomly generated market returns and volatility, called trial runs. The trial runs produce a range of potential results and are one way of illustrating and evaluating the statistical probability of your planning strategies. See page 3 for important Monte Carlo disclosures.