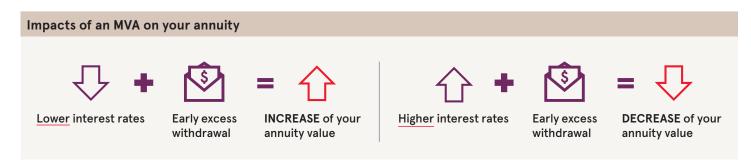

## How a market value adjustment impacts your annuity

A market value adjustment (MVA)\* can account for interest rate fluctuations by increasing or decreasing the value of your annuity. But the MVA is only applied if you withdraw money from your annuity during your surrender period and in excess of the free withdrawal amount in your contract terms.

## How it works

The impact of an MVA is an inverse relationship between interest rates and the value of the annuity. We reference the state of interest rates when the annuity was purchased to the time of the excess withdrawal to value whether interest rates have increased or decreased.

For illustrative purposes only.

Jackson® is the marketing name for Jackson Financial Inc., Jackson National Life Insurance Company®, and Jackson National Life Insurance Company of New York®.

\*A market value adjustment (plus or minus) applies during the withdrawal charge period on amounts withdrawn in excess of the free withdrawal amount. In no event will a total withdrawal be less than 87.50% of the premium, net of applicable taxes, reduced by partial withdrawals (after being reduced for any applicable withdrawal charges and then adjusted for any applicable market value adjustment), accumulated at the initial guaranteed minimum interest rate.