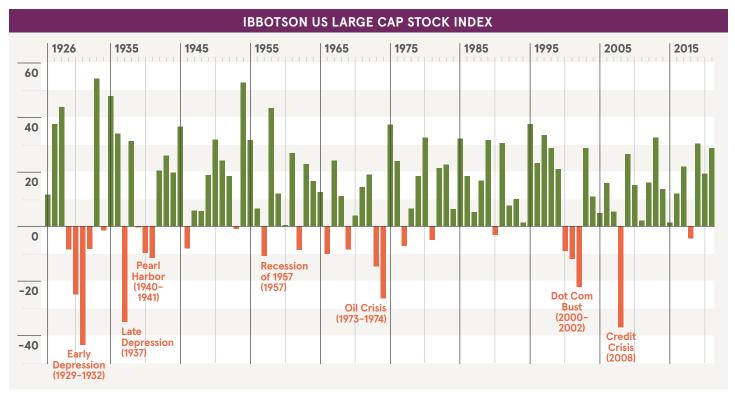

## A SNAPSHOT OF MARKET GROWTH AND LOSS FROM 1926-2021

Emotions often cloud investor judgment, so being armed with facts means having more confidence in your choices. In the end, this can have a very positive effect on your portfolio and your future. Let's take a look at some historical data.

Ibbotson SBBI US Large Stock Index as of 12/31/2021. Chart is for illustrative purposes only and is not representative of the performance of any particular portfolio, security, or strategy. An investment cannot be made directly in an index. Past performance is no guarantee of future results.

## AS YOU CAN SEE, THE MARKET TENDS TO FLUCTUATE, BUT HISTORICALLY, THERE HAVE BEEN MORE YEARS OF GROWTH THAN YEARS OF LOSS.

Source: Ibbotson Associates SBBI Data, Ibbotson SBBI US Large Stock Index, ©2022 Morningstar, Inc. All rights reserved. Used with permission. Ibbotson Associates, as of January 2022. Large company stock performance is derived from the Ibbotson SBBI US Large Stock TR and includes the reinvestment of dividends with no fees assessed. Indicates year-end results.